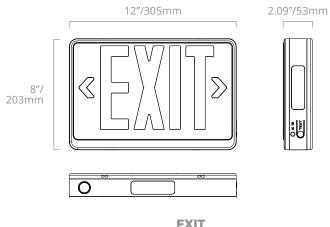

## **DIMENSIONS**

**EXIT** (includes second face plate)

**EXIT/EM** (includes second face plate)

**EML**

**EXIT/EM-R** 

**EXIT/EM-G** 

**EML** 

(Fixtures available in white or black housing)