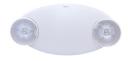

## **ORDERING INFORMATION**

 Model
 Sign Color
 Housing Color

 EXIT - Exit Sign
 R - Red
 W - White

 EML - Emergency Light
 G - Green
 W - White

 EXIT/EM - Exit Sign with Emergency Light
 BK - Black

## **PERFORMANCE SUMMARY**

| Order<br>Code | Item #       | Lumens | Description                                        |
|---------------|--------------|--------|----------------------------------------------------|
| 11033         | EXIT-R-W     | 100    | Exit Sign Red White Housing                        |
| 11034         | EXIT-G-W     | 100    | Exit Sign Green White Housing                      |
| 11035         | EXIT-R-BK    | 100    | Exit Sign Red Black Housing                        |
| 11036         | EXIT-G-BK    | 100    | Exit Sign Green Black Housing                      |
| 11037         | EXIT/EM-R-W  | 100    | Exit Sign Red with Emergency Light White Housing   |
| 11038         | EXIT/EM-G-W  | 100    | Exit Sign Green with Emergency Light White Housing |
| 11039         | EXIT/EM-R-BK | 100    | Exit Sign Red with Emergency Light Black Housing   |
| 11040         | EXIT/EM-G-BK | 100    | Exit Sign Green with Emergency Light Black Housing |
| 11041         | EML-W        | 100    | Emergency Light White Housing                      |
| 11042         | EML-BK       | 100    | Emergency Light Black Housing                      |