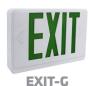

## **ORDERING INFORMATION**

 Model
 Sign Color
 Housing Color

 EXIT - Exit Sign
 R - Red
 W - White

 EML - Emergency Light
 G - Green
 W - White

 EXIT/EM - Exit Sign with Emergency Light
 BK - Black

## **PERFORMANCE SUMMARY**

| Order<br>Code | Item #       | Lumens | Description                                        |
|---------------|--------------|--------|----------------------------------------------------|
| 11033         | EXIT-R-W     | 100    | Exit Sign Red White Housing                        |
| 11034         | EXIT-G-W     | 100    | Exit Sign Green White Housing                      |
| 11035         | EXIT-R-BK    | 100    | Exit Sign Red Black Housing                        |
| 11036         | EXIT-G-BK    | 100    | Exit Sign Green Black Housing                      |
| 11037         | EXIT/EM-R-W  | 100    | Exit Sign Red with Emergency Light White Housing   |
| 11038         | EXIT/EM-G-W  | 100    | Exit Sign Green with Emergency Light White Housing |
| 11039         | EXIT/EM-R-BK | 100    | Exit Sign Red with Emergency Light Black Housing   |
| 11040         | EXIT/EM-G-BK | 100    | Exit Sign Green with Emergency Light Black Housing |
| 11041         | EML-W        | 100    | Emergency Light White Housing                      |
| 11042         | EML-BK       | 100    | Emergency Light Black Housing                      |