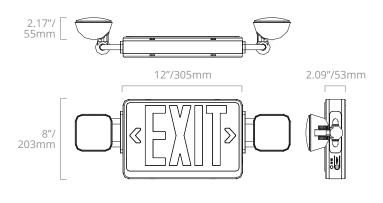

## **DIMENSIONS**

**EXIT** (includes second face plate)

**EXIT/EM** (includes second face plate)

**EML**

**EXIT/EM-R** 

**EXIT/EM-G** 

**EML** 

(Fixtures available in white or black housing)