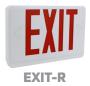

## **ORDERING INFORMATION**

 Model
 Sign Color
 Housing Color

 EXIT - Exit Sign
 R - Red
 W - White

 EML - Emergency Light
 G - Green
 W - White

 EXIT/EM - Exit Sign with Emergency Light
 BK - Black

## **PERFORMANCE SUMMARY**

| Order<br>Code | Item #       | Lumens | Description                                        |
|---------------|--------------|--------|----------------------------------------------------|
| 11033         | EXIT-R-W     | 100    | Exit Sign Red White Housing                        |
| 11034         | EXIT-G-W     | 100    | Exit Sign Green White Housing                      |
| 11035         | EXIT-R-BK    | 100    | Exit Sign Red Black Housing                        |
| 11036         | EXIT-G-BK    | 100    | Exit Sign Green Black Housing                      |
| 11037         | EXIT/EM-R-W  | 100    | Exit Sign Red with Emergency Light White Housing   |
| 11038         | EXIT/EM-G-W  | 100    | Exit Sign Green with Emergency Light White Housing |
| 11039         | EXIT/EM-R-BK | 100    | Exit Sign Red with Emergency Light Black Housing   |
| 11040         | EXIT/EM-G-BK | 100    | Exit Sign Green with Emergency Light Black Housing |
| 11041         | EML-W        | 100    | Emergency Light White Housing                      |
| 11042         | EML-BK       | 100    | Emergency Light Black Housing                      |