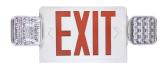

**EXIT/EM-R** 

**EXIT/EM-G** 

**EML** 

(Fixtures available in white or black housing)

## **ORDERING INFORMATION**

 Model
 Sign Color
 Housing Color

 EXIT - Exit Sign
 R - Red
 W - White

 EML - Emergency Light
 G - Green
 W - White

 EXIT/EM - Exit Sign with Emergency Light
 BK - Black

## **PERFORMANCE SUMMARY**

| Order<br>Code | Item #       | Lumens | Description                                        |
|---------------|--------------|--------|----------------------------------------------------|
| 11033         | EXIT-R-W     | 100    | Exit Sign Red White Housing                        |
| 11034         | EXIT-G-W     | 100    | Exit Sign Green White Housing                      |
| 11035         | EXIT-R-BK    | 100    | Exit Sign Red Black Housing                        |
| 11036         | EXIT-G-BK    | 100    | Exit Sign Green Black Housing                      |
| 11037         | EXIT/EM-R-W  | 100    | Exit Sign Red with Emergency Light White Housing   |
| 11038         | EXIT/EM-G-W  | 100    | Exit Sign Green with Emergency Light White Housing |
| 11039         | EXIT/EM-R-BK | 100    | Exit Sign Red with Emergency Light Black Housing   |
| 11040         | EXIT/EM-G-BK | 100    | Exit Sign Green with Emergency Light Black Housing |
| 11041         | EML-W        | 100    | Emergency Light White Housing                      |
| 11042         | EML-BK       | 100    | Emergency Light Black Housing                      |